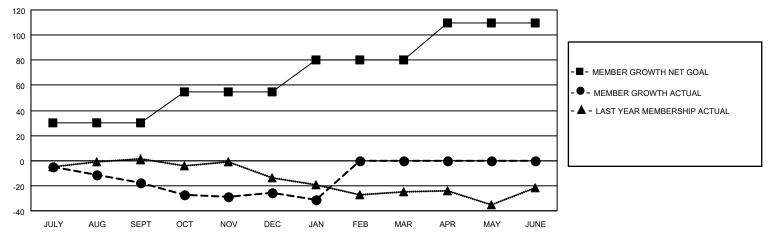

#### GOALS AND ACTUAL MEMBERS CUMULATIVE

| DROPPED CLUBS: 2 |    | 15 CLUBS OF 38 ADDED 1 OR<br>MORE NEW MEMBERS | GENDER DISTRIBUTION       |                           |  |
|------------------|----|-----------------------------------------------|---------------------------|---------------------------|--|
|                  |    | NORE NEW WEWDERS                              | MALE                      | 742 (72.60%)              |  |
| DROPPED MEMBERS  |    |                                               | FEMALE NON BINARY         | 280 (27.40%)<br>0 (0.00%) |  |
|                  | 13 |                                               | PREFER NOT TO ANSWER      | 0 (0.00%)                 |  |
| DECEASED         |    |                                               |                           |                           |  |
| CLUB CANCELLED   | 12 | CLICK HERE FOR CUMULATIVE                     | TOTAL FAMILY UNIT MEMBERS | 110                       |  |
| OTHER            | 66 | MEMBERSHIP DATA                               |                           |                           |  |
| TOTAL            | 91 |                                               | FAMILY MEMBERS PAYING HA  | LF DUES 55                |  |
|                  |    |                                               |                           |                           |  |